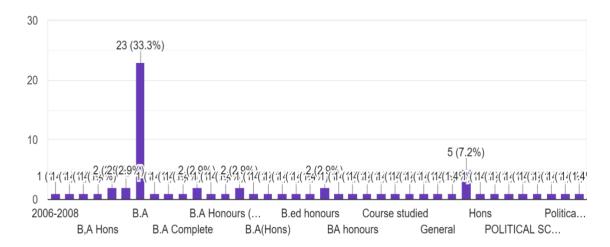

## **Findings:**

According to the feedback report of the alumni of our institutions the analysis has been prepared. In accordance with the questionairre set up by the college, the concern alumnis' responded and cooperate with us to prepare this report. The table shows us that the alumnis' are satisfied and mark as excellent about the academic ambience where a very little persons expressed that the ambience is unsatisfactory. On the other hand, they are very much satisfafied with college cleanliness and environment and few are expressed with very good marks in case of infrastructure and faculties of this college.