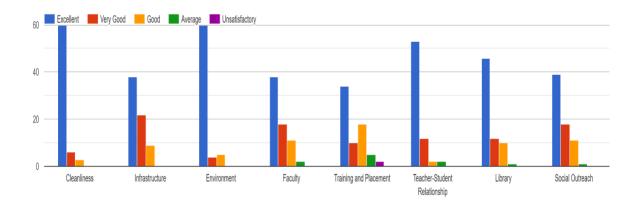

## **Findings:**

According to the feedback report of the alumni of our institutions the analysis has been prepared. In accordance with the questionairre set up by the college, the concern alumnis' responded and cooperate with us to prepare this report. The table shows us that the alumnis' are satisfied and mark as excellent about the academic ambience where a very little persons expressed that the ambience is unsatisfactory. On the other hand, they are very much satisfafied with college cleanliness and environment and few are expressed with very good marks in case of infrastructure and faculties of this college.

# **Conclusion:**

In conclusion, it is remarkable to identify that the alumni have observed and comments on the relevant issues which are essentially analysed in this report. The maximum number of the alumni expressed their support in favor of the cleanliness, academic ambience and over all environment of the college, where as they are not at all given their specific opinion about trainning and placement which are unsatisfactory. As per their observation there is a need of huge number of faculty and much more library facility for the betterment of the college. This type of observation have given impact on social outreach.

9. Please give a rating of your opinion about the academic ambience in the scale 1-5 on the following:

10. Please give a rating of your opinion about the College Campus in the scale 1-5 on the following: