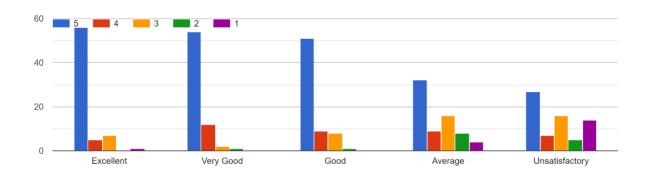

## **Findings:**

According to the feedback report of the alumni of our institutions the analysis has been prepared. In accordance with the questionairre set up by the college, the concern alumnis' responded and cooperate with us to prepare this report. The table shows us that the alumnis' are satisfied and mark as excellent about the academic ambience where a very little persons expressed that the ambience is unsatisfactory. On the other hand, they are very much satisfafied with college cleanliness and environment and few are expressed with very good marks in case of infrastructure and faculties of this college.

# **Conclusion:**

In conclusion, it is remarkable to identify that the alumni have observed and comments on the relevant issues which are essentially analysed in this report. The maximum number of the alumni expressed their support in favor of the cleanliness, academic ambience and over all environment of the college, where as they are not at all given their specific opinion about trainning and placement which are unsatisfactory. As per their observation there is a need of huge number of faculty and much more library facility for the betterment of the college. This type of observation have given impact on social outreach.

9. Please give a rating of your opinion about the academic ambience in the scale 1-5 on the following:

10. Please give a rating of your opinion about the College Campus in the scale 1-5 on the following: